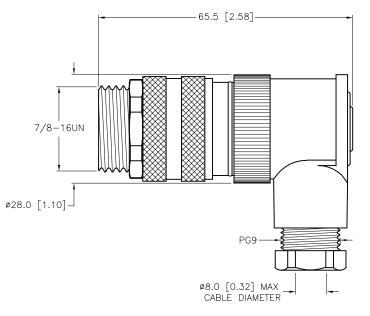

| E END VIEW | SPI                           | ECIFICATIONS                     |
|------------|-------------------------------|----------------------------------|
|            | HOUSING MATERIAL/COLOR        | NYLON or PBT/BLACK               |
|            | CONTACT MATERIAL/PLATING      | BRASS/GOLD                       |
|            | COUPLING NUT MATERIAL/PLATING | DIECAST ZINC/NICKEL              |
|            | RATED CURRENT [A]             | 9.0 A                            |
|            | RATED VOLTAGE [V]             | 600 V                            |
|            | MAXIMUM WIRE SIZE             | 16 AWG                           |
|            | TERMINATION METHOD            | SCREW TERMINAL                   |
|            | CABLE GRIP RANGE              | PG9 = 6-8mm                      |
|            | TEMPERATURE RATING            | -25°C to +85°C (-13°F to +185°F) |
|            | PROTECTION CLASS              | IP67                             |

| FIELD WIREABLE MINIFAST RIGHT-ANGLE CONNECTO | )R |
|----------------------------------------------|----|
|----------------------------------------------|----|

| С   | ADD LONG PIN | NF | 01/14/16 | 53066   | SEE SPECIFIC |
|-----|--------------|----|----------|---------|--------------|
| REV | DESCRIPTION  | BY | DATE     | ECO NO. |              |