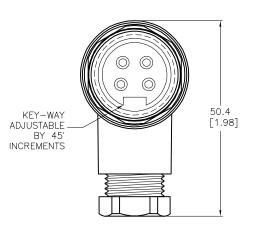

| E END VIEW | SPI                           | ECIFICATIONS                     |
|------------|-------------------------------|----------------------------------|
|            | HOUSING MATERIAL/COLOR        | NYLON or PBT/BLACK               |
|            | CONTACT MATERIAL/PLATING      | BRASS/GOLD                       |
|            | COUPLING NUT MATERIAL/PLATING | DIECAST ZINC/NICKEL              |
|            | RATED CURRENT [A]             | 9.0 A                            |
|            | RATED VOLTAGE [V]             | 600 V                            |
|            | MAXIMUM WIRE SIZE             | 16 AWG                           |
|            | TERMINATION METHOD            | SCREW TERMINAL                   |
|            | CABLE GRIP RANGE              | PG9 = 6-8mm                      |
|            | TEMPERATURE RATING            | -25°C to +85°C (-13°F to +185°F) |
|            | PROTECTION CLASS              | IP67                             |

| FIELD WIREABLE MINIFAST RIGHT-ANGLE CONNECTO | )R |
|----------------------------------------------|----|
|----------------------------------------------|----|

| С   | ADD LONG PIN | NF | 01/14/16 | 53066   | SEE SPECIFIC |
|-----|--------------|----|----------|---------|--------------|
| REV | DESCRIPTION  | BY | DATE     | ECO NO. |              |